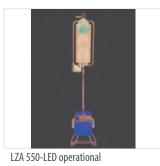

## Traffic Light System LZA 550-UK LED

• "Rugged" and "compact" design with intelligent German technology • AMOS (Automatic Man on Site) alleviates the need for costly man on site operation • Auto restart in case of comms failure • Very compact; a 4-way fits into a small van • Intelligent Portable Traffic Light including Multiphase.

• Folding heads: The tallest portable lights in the UK • Each LZA 550-UK can run as a master or a slave • Multiple phases with multiple heads • Can be wireless or cable linked • Industry leading run times •

Light colour red, amber, green

Av. power consumption 0.4 A

=4= Operating voltage 12 V

Dimensions (WxH) 2710 x 602 mm (operational) 1728 x 602 mm (folded)

| Traffic Light System LZA      | Ref. No.    |
|-------------------------------|-------------|
| 550-UK LED                    | 145 566-001 |
| LZA 550-UK Traffic Light, set |             |
| Accessories and Spare parts   | Ref. No.    |
| NiKo key                      | 070 090-1   |
| Battery Box                   | 245 336-001 |
| Battery Box handle            | 245 336-099 |
| R adarsensor                  | 064 302-2   |
|                               |             |
| Operating time                |             |
| With 12v Battery              | 336hrs      |
| With 12v AGM Battery          | 504hrs      |